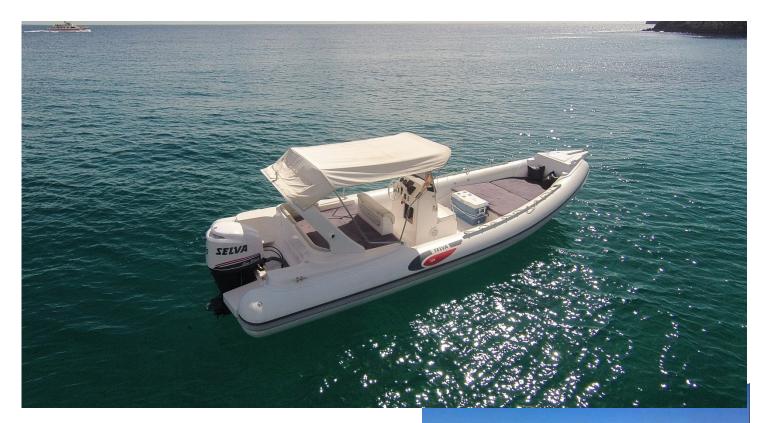

# Rib Selva D-800

## YACHT SPECIFICATIONS

| Selva         |
|---------------|
| D800          |
| 2013          |
| 11            |
| 8,01 m        |
| Gasolina      |
| 40 l/h        |
| Selva 250 hp. |
|               |

GPS PLOTTER, SHOWER, SUNSHADE, SOUND-SYSTEM