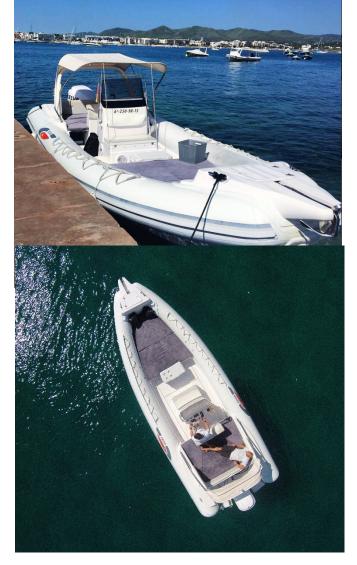

# Rib Selva D-800

## YACHT SPECIFICATIONS

| Selva         |
|---------------|
| D800          |
| 2013          |
| 11            |
| 8,01 m        |
| Gasolina      |
| 40 l/h        |
| Selva 250 hp. |
|               |

GPS PLOTTER, SHOWER, SUNSHADE, SOUND-SYSTEM